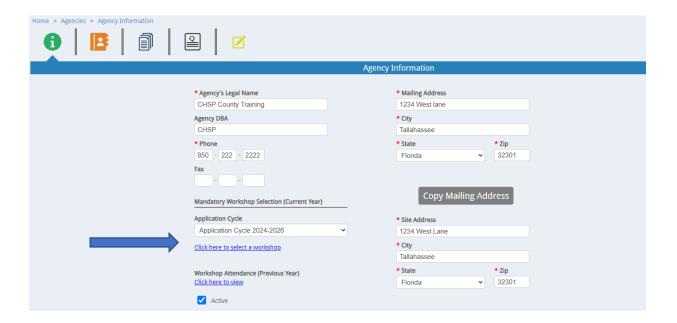

## If already registered as an agency:

- Log in to your agency account at <u>www.chspportal.org</u>.
- On the Agency Profile page, you will see a link to register for the workshop.
- Only one registration per agency is needed, though multiple representatives may attend.